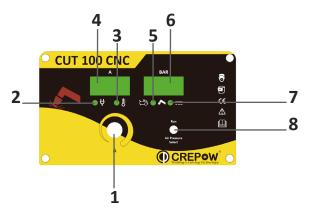

### **CONTROL** PANEL

1. Cutting current knob: It is used to adjust current.

**2**. **Power indicator:** When the machine is connected to the power supply, the indicator lights on.

**3**. Alarm indicator: When over-heat or over-current, the indicator lights on.

- 4. Current display: It shows cutting current.
- 5. Gun and gas alarm indicator.

6. Barometer display: It shows the size of air pressure.

**7**. **DC indicator:** When DC output circuit is active, the indicator lights on.

**8**. RUN/Air pressure select switch.